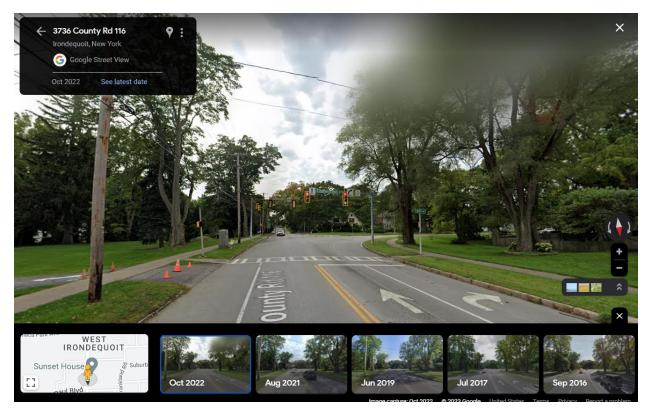

#### St. Paul /Cooper Rd Pedestrian Crossing After (2022)

Figure 12: St. Paul/Cooper Rd Pedestrian Crossing After