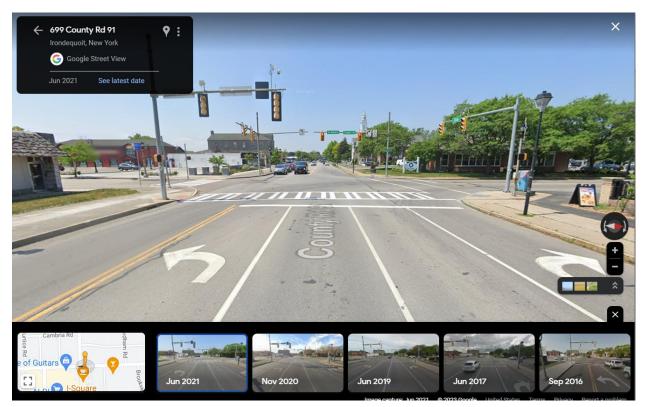

# Town of Irondequoit– Expand and improve bike/walking paths, bike lanes, and sidewalks– 3 pts

Titus / Hudson Bike Path and Crossing

Figure 1: Titus/Hudson Rd Bike Path and Crossing Map

Titus/Hudson Rd Bike Path Before (2020):