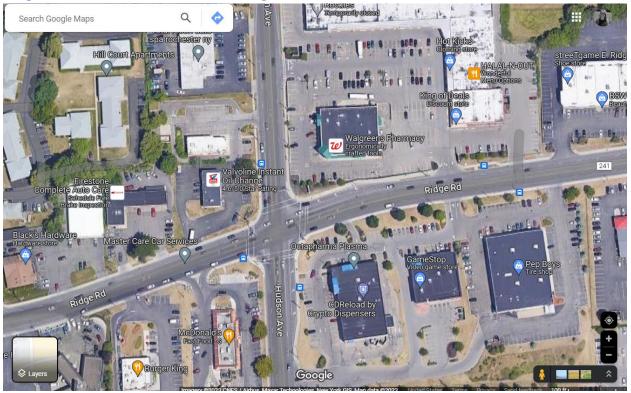

# Town of Irondequoit– Expand and improve bike/walking paths, bike lanes, and sidewalks– 3 pts

Titus / Hudson Bike Path and Crossing



Figure 1: Titus/Hudson Rd Bike Path and Crossing Map

Titus/Hudson Rd Bike Path Before (2020):



Figure 2: Titus/Hudson Rd Crossing Before

#### Titus/Hudson Rd Bike Path After (2022):



Figure 3: Titus/Hudson Rd Crossing After

## Titus/Cooper Rd Pedestrian Crossing



Figure 4: Titus/Cooper Rd Crossing Map

### Titus/Cooper Rd Pedestrian Crossing Before (2020)



Figure 5: Titus/Cooper Rd Crossing Before

#### Titus/Cooper Rd Pedestrian Crossing After (2021)



Figure 6: Titus/Cooper Rd Crossing After

## Ridge /Hudson Rd Pedestrian Crossing



Figure 7: Ridge/Hudson Rd Crossing Map

#### Ridge/Hudson Rd Pedestrian Crossing Before (2020)



Figure 8: Ridge/Hudson Rd Crossing Before

#### Ridge/Hudson Rd Pedestrian Crossing After (2022)



Figure 9: Ridge/Hudson Rd Crossing After

## St. Paul /Cooper Rd Pedestrian Crossing



Figure 10: St. Paul/Cooper Rd Pedestrian Crossing Map

#### St. Paul /Cooper Rd Pedestrian Crossing Before (2021)



Figure 11: St. Paul/Cooper Rd Pedestrian Crossing Before

#### St. Paul /Cooper Rd Pedestrian Crossing After (2022)



Figure 12: St. Paul/Cooper Rd Pedestrian Crossing After

## Sidewalk Improvement Documents

| - 4      |                  | Pointano         | Compositella                                           |
|----------|------------------|------------------|--------------------------