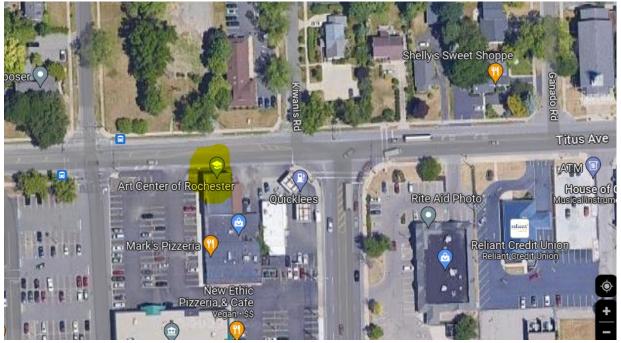

# Town of Irondequoit– Expand and improve bike/walking paths, bike lanes, and sidewalks– 3 pts

Titus / Hudson Bike Path and Crossing

Figure 1: Titus/Hudson Rd Bike Path and Crossing Map

Titus/Hudson Rd Bike Path Before (2020):