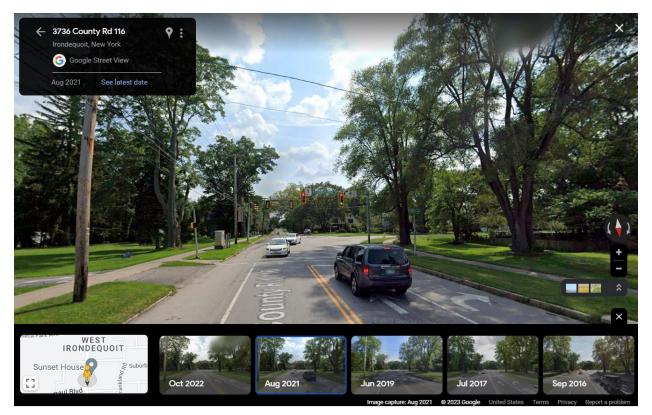

#### St. Paul /Cooper Rd Pedestrian Crossing Before (2021)

Figure 11: St. Paul/Cooper Rd Pedestrian Crossing Before