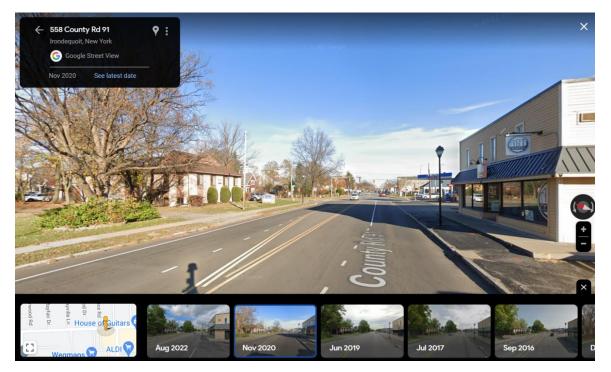

# Town of Irondequoit– Expand and improve bike/walking paths, bike lanes, and sidewalks– 3 pts

Titus / Hudson Bike Path and Crossing

Figure 1: Titus/Hudson Rd Bike Path and Crossing Map

Titus/Hudson Rd Bike Path Before (2020):

Figure 2: Titus/Hudson Rd Crossing Before