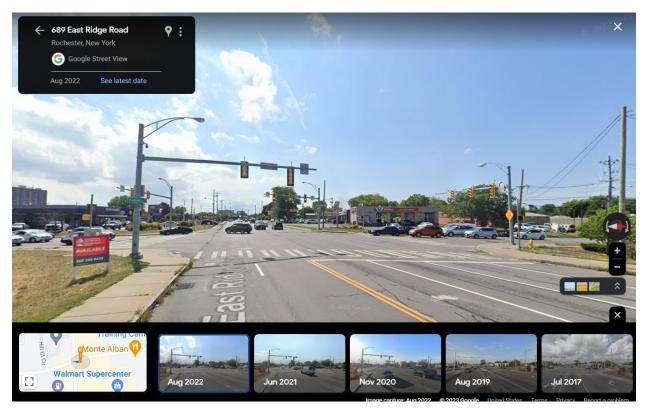

## Ridge /Hudson Rd Pedestrian Crossing

Figure 7: Ridge/Hudson Rd Crossing Map

#### Ridge/Hudson Rd Pedestrian Crossing Before (2020)

Figure 8: Ridge/Hudson Rd Crossing Before

#### Ridge/Hudson Rd Pedestrian Crossing After (2022)

Figure 9: Ridge/Hudson Rd Crossing After