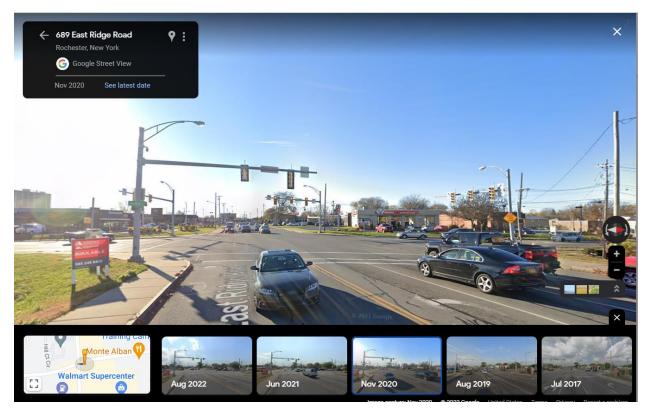

#### Ridge/Hudson Rd Pedestrian Crossing Before (2020)

Figure 8: Ridge/Hudson Rd Crossing Before