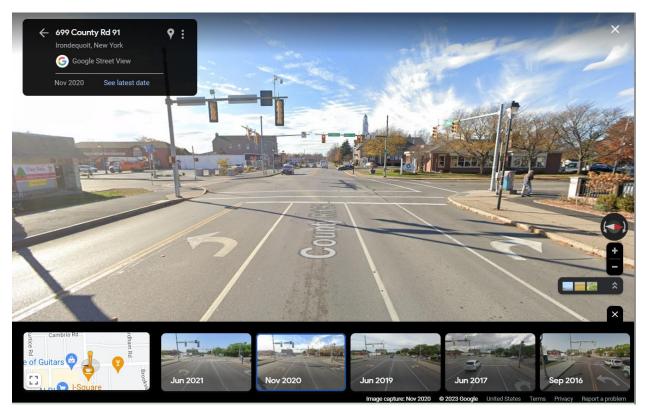

#### Titus/Hudson Rd Bike Path After (2022):

Figure 3: Titus/Hudson Rd Crossing After