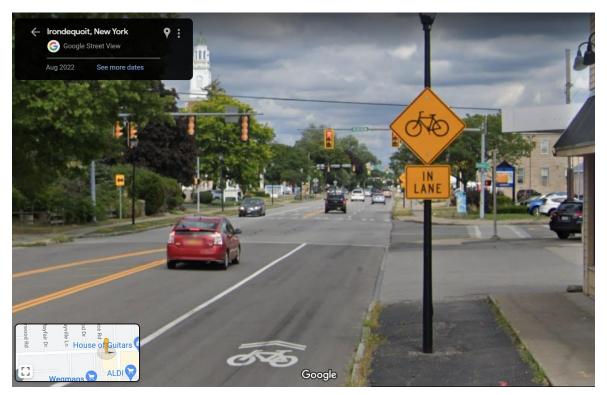

#### Titus/Hudson Rd Bike Path After (2022):

Figure 3: Titus/Hudson Rd Crossing After