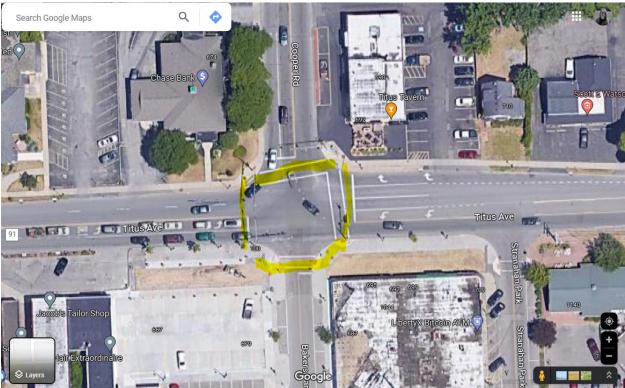

# Town of Irondequoit– Expand and improve bike/walking paths, bike lanes, and sidewalks– 3 pts

Titus / Hudson Bike Path and Crossing



Figure 1: Titus/Hudson Rd Bike Path and Crossing Map

Titus/Hudson Rd Bike Path Before (2020):



Figure 2: Titus/Hudson Rd Crossing Before

#### Titus/Hudson Rd Bike Path After (2022):



Figure 3: Titus/Hudson Rd Crossing After

## Titus/Cooper Rd Pedestrian Crossing



Figure 4: Titus/Cooper Rd Crossing Map

### Titus/Cooper Rd Pedestrian Crossing Before (2020)



Figure 5: Titus/Cooper Rd Crossing Before

#### Titus/Cooper Rd Pedestrian Crossing After (2021)



Figure 6: Titus/Cooper Rd Crossing After

## Ridge /Hudson Rd Pedestrian Crossing



Figure 7: Ridge/Hudson Rd Crossing Map

#### Ridge/Hudson Rd Pedestrian Crossing Before (2020)



Figure 8: Ridge/Hudson Rd Crossing Before

#### Ridge/Hudson Rd Pedestrian Crossing After (2022)



Figure 9: Ridge/Hudson Rd Crossing After

## St. Paul /Cooper Rd Pedestrian Crossing



Figure 10: St. Paul/Cooper Rd Pedestrian Crossing Map

#### St. Paul /Cooper Rd Pedestrian Crossing Before (2021)



Figure 11: St. Paul/Cooper Rd Pedestrian Crossing Before

#### St. Paul /Cooper Rd Pedestrian Crossing After (202