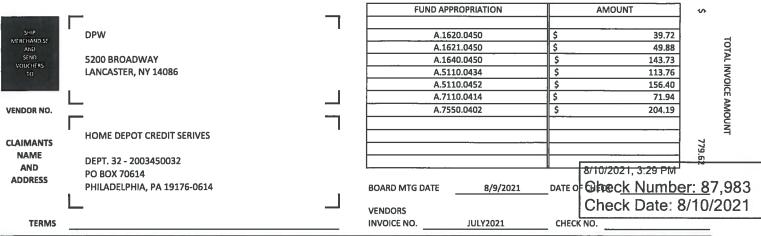

|              | DPW Building Areas         | Sq Footage of Area | LED Converted Sq Footage | Percentage |            |                        |
|--------------|----------------------------|--------------------|--------------------------|------------|------------|------------------------|
|              | Truck Bay/DPW Shop         | 13500              | 1600                     | 11.9       | Home Depot | Voucher # 15129        |
|              | Oil Room                   | 160                | 0                        | 0.0        |            |                        |
| H            | Old Paint Shop             | 600                | 0                        | 0.0        |            |                        |
| Ö            | Wood Shop                  | 533                | 0                        | 0.0        |            |                        |
|              | Sign Shop                  | 611                | 100                      | 16.4       |            | Voucher # 10581        |
|              | 1st Floor Bathroom/Closet  | 690                | 54                       | 7.8        | Home Depot | Voucher # 15581        |
|              | Crew Chief's Office        | 225                | 0                        | 0.0        |            |                        |
| st Floor     | 1st Floor Kitchen          | 576                | 372                      | 64.6       | Home Depot | Voucher # 15581        |
| <del>-</del> | Locker Room                | 672                | 0                        | 0.0        |            |                        |
|              | Entry Way & Front Hall     | 330                | 0                        | 0.0        |            |                        |
|              | PT Clerk Office            | 143                | 0                        | 0.0        |            |                        |
|              |                            |                    |                          |            |            |                        |
|              | 2nd Floor Main Hallway     | 224                | 224                      | 100.0      | Home Depot | Voucher # 11058, 11205 |
|              | East Hallway               | 96                 | 0                        | 0.0        |            |                        |
| 4            | West Hallway               | 80                 | 0                        | 0.0        |            |                        |
| 0            | Map Room                   | 60                 | 0                        | 0.0        |            |                        |
| 2nd Floor    | Code Enforcement Office    | 280                | 0                        | 0.0        |            |                        |
| F            | FT Clerk Office            | 220                | 0                        | 0.0        |            |                        |
| Н            | Superintendents Office     | 372                | 0                        | 0.0        |            |                        |
| 7            | Superintendent's Bathroom  | 36                 | 0                        | 0.0        |            |                        |
| d            | 2nd Floor Kitchen          | 99                 | 0                        | 0.0        |            |                        |
| Q            | Building & Grounds Office  | 208                | 0                        | 0.0        | <u> </u>   |                        |
|              | Cleaning Closet            | 45                 | 0                        | 0.0        |            |                        |
|              | Ladies Restroom            | 54                 | 0                        | 0.0        |            |                        |
|              | Training / Conference Room | 448                | 0                        | 0.0        |            |                        |
|              | New Barn                   | 4800               | 4800                     | 100.0      | Home Depot | Voucher # 11680        |
|              |                            | 1                  |                          |            |            |                        |
|              | Sewer Garage               | 1500               | 0                        | 0.0        |            |                        |
|              | Salt Burn                  | 2500               |                          | 0.0        |            |                        |
|              | Steel Garage               | 5400               | 400                      | 7.4        | Home Depot | Voucher # 12412        |