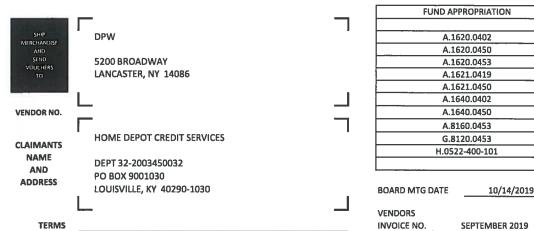

|              | DPW Building Areas         | Sq Footage of Area | LED Converted Sq Footage | Percentage |            |                        |
|--------------|----------------------------|--------------------|--------------------------|------------|------------|------------------------|
|              | Truck Bay/DPW Shop         | 13500              | 1600                     | 11.9       | Home Depot | Voucher # 15129        |
|              | Oil Room                   | 160                | 0                        | 0.0        |            |                        |
| H            | Old Paint Shop             | 600                | 0                        | 0.0        |            |                        |
| Ö            | Wood Shop                  | 533                | 0                        | 0.0        |            |                        |
|              | Sign Shop                  | 611                | 100                      | 16.4       |            | Voucher # 10581        |
|              | 1st Floor Bathroom/Closet  | 690                | 54                       | 7.8        | Home Depot | Voucher # 15581        |
|              | Crew Chief's Office        | 225                | 0                        | 0.0        |            |                        |
| st Floor     | 1st Floor Kitchen          | 576                | 372                      | 64.6       | Home Depot | Voucher # 15581        |
| <del>-</del> | Locker Room                | 672                | 0                        | 0.0        |            |                        |
|              | Entry Way & Front Hall     | 330                | 0                        | 0.0        |            |                        |
|              | PT Clerk Office            | 143                | 0                        | 0.0        |            |                        |
|              |                            |                    |                          |            |            |                        |
|              | 2nd Floor Main Hallway     | 224                | 224                      | 100.0      | Home Depot | Voucher # 11058, 11205 |
|              | East Hallway               | 96                 | 0                        | 0.0        |            |                        |
| 4            | West Hallway               | 80                 | 0                        | 0.0        |            |                        |
| 0            | Map Room                   | 60                 | 0                        | 0.0        |            |                        |
| 2nd Floor    | Code Enforcement Office    | 280                | 0                        | 0.0        |            |                        |
| F            | FT Clerk Office            | 220                | 0                        | 0.0        |            |                        |
| Н            | Superintendents Office     | 372                | 0                        | 0.0        |            |                        |
| 7            | Superintendent's Bathroom  | 36                 | 0                        | 0.0        |            |                        |
| d            | 2nd Floor Kitchen          | 99                 | 0                        | 0.0        |            |                        |
| Q            | Building & Grounds Office  | 208                | 0                        | 0.0        | <u> </u>   |                        |
|              | Cleaning Closet            | 45                 | 0                        | 0.0        |            |                        |
|              | Ladies Restroom            | 54                 | 0                        | 0.0        |            |                        |
|              | Training / Conference Room | 448                | 0                        | 0.0        |            |                        |
|              | New Barn                   | 4800               | 4800                     | 100.0      | Home Depot | Voucher # 11680        |
|              |                            | 1                  |                          |            |            |                        |
|              | Sewer Garage               | 1500               | 0                        | 0.0        |            |                        |
|              | Salt Burn                  | 2500               |                          | 0.0        |            |                        |
|              | Steel Garage               | 5400               | 400                      | 7.4        | Home Depot | Voucher # 12412        |