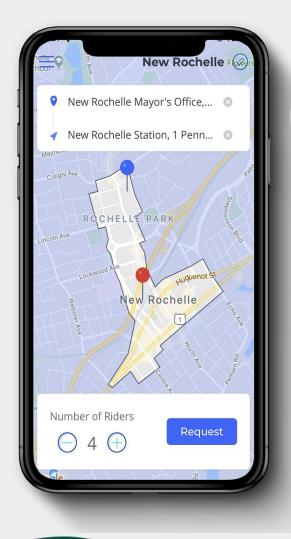

#### MAKE OUR RIDERS YOUR CUSTOMERS HERE'S HOW IT WORKS

1

3

#### Eco-Friendly Marketing

Brand Exposure 7 Days A Week Drive Customers To Your Door

500k + Impressions Per 4 Weeks

Download The Circuit App

2 Riders request a ride anywhere in the coverage area

Riders check their shuttle As It Heads Towards Them