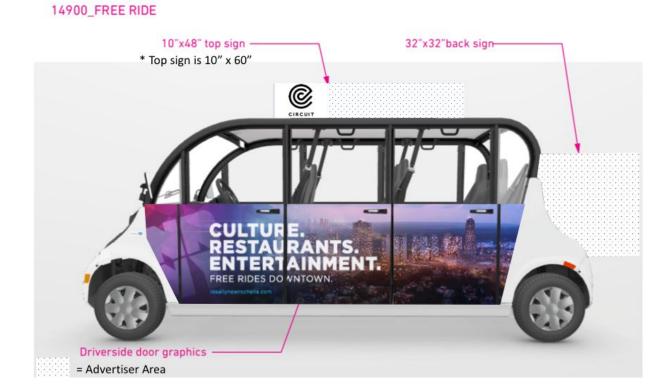

# **ADVERTISING OPTIONS ON CIRCUIT**

Full Exterior Wrap: Includes Doors, Top

Signs & Back Panels

| Rates Per Car Per 4-Weeks                          |          |          |           |
|----------------------------------------------------|----------|----------|-----------|
|                                                    | 4 Weeks  | 12 Weeks | 12 Weeks+ |
| Full Exterior Wrap*                                | \$3000   | \$2800   | \$2500    |
| Panel Wraps*                                       | \$600    | N/A      | N/A       |
| Newsletter, Social Media, Ride<br>Receipt Mentions | Included | Included | Included  |