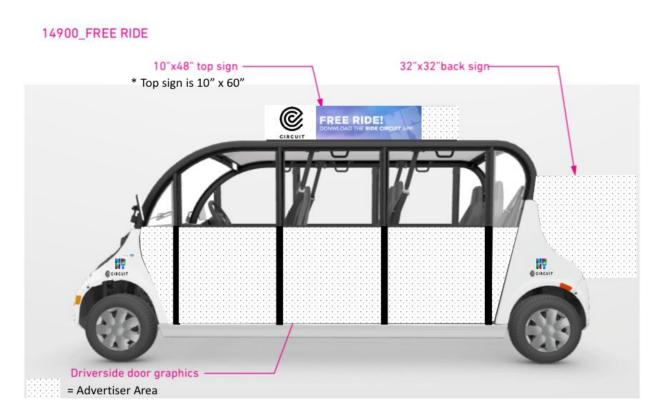

# **ADVERTISING OPTIONS ON CIRCUIT**

Full Exterior Wrap: Includes Doors, Top

Signs & Back Panels

| Rates Per Car Per 4-Weeks                          |          |          |           |
|----------------------------------------------------|----------|----------|-----------|
|                                                    | 4 Weeks  | 12 Weeks | 12 Weeks+ |
| Full Exterior Wrap*                                | \$3000   | \$2800   | \$2500    |
| Panel Wraps*                                       | \$600    | N/A      | N/A       |
| Newsletter, Social Media, Ride<br>Receipt Mentions | Included | Included | Included  |