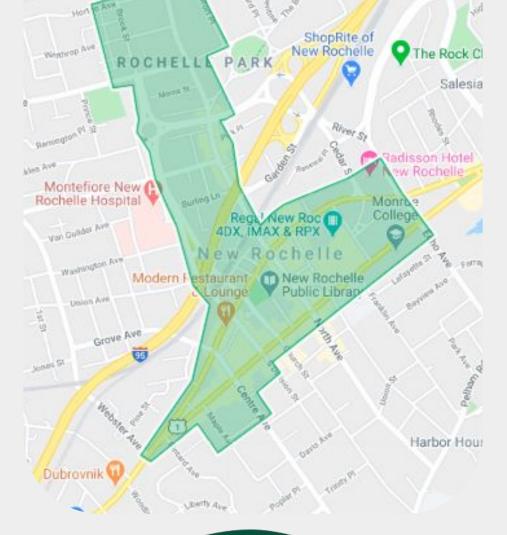

Circuit wrapped electric cars offer brand sponsored rides throughout New Rochelle's most densely populated areas