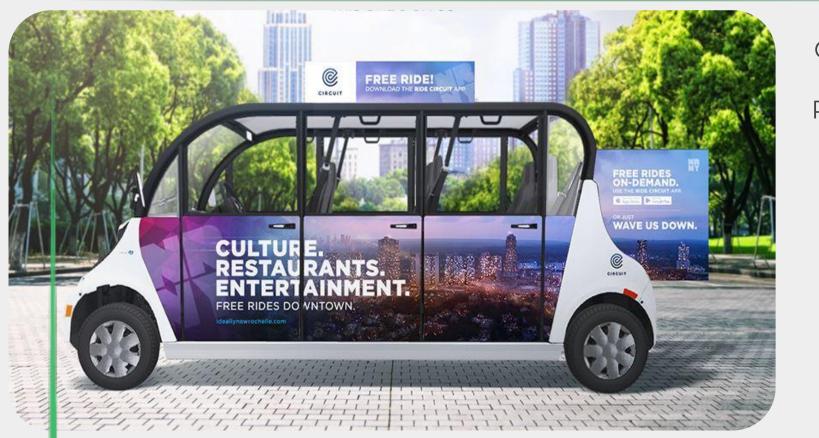

Circuit wrapped electric cars offer brand sponsored rides throughout New Rochelle's most densely populated areas

## **FULL EXTERIOR WRAP**

Transport attendees to/from festival events & lodging/hotels

# **ADVERTISING OPTIONS ON CIRCUIT**

Full Exterior Wrap: Includes Doors, Top

Signs & Back Panels

| Rates Per Car Per 4-Weeks                          |          |          |           |
|----------------------------------------------------|----------|----------|-----------|
|                                                    | 4 Weeks  | 12 Weeks | 12 Weeks+ |
| Full Exterior Wrap*                                | \$3000   | \$2800   | \$2500    |
| Panel Wraps*                                       | \$600    | N/A      | N/A       |
| Newsletter, Social Media, Ride<br>Receipt Mentions | Included | Included | Included  |