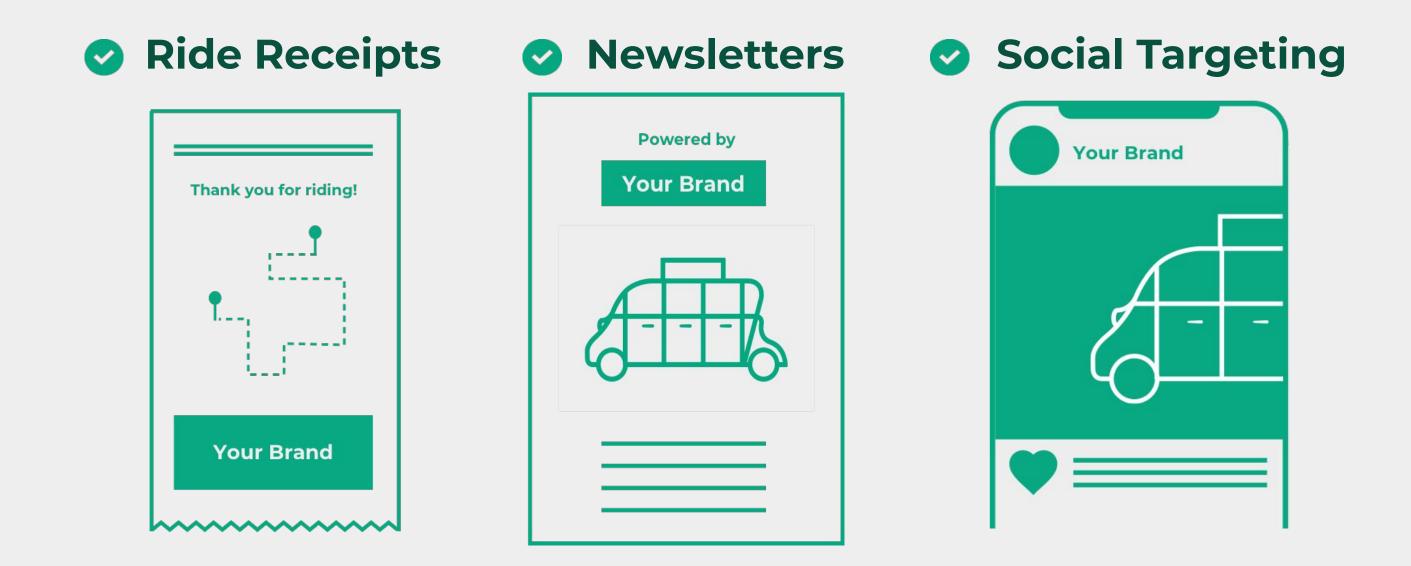

# **Retarget & Connect With Past Riders**

We know where our riders are, and how to keep in touch with them

# **ADVERTISING OPTIONS ON CIRCUIT**

Full Exterior Wrap: Includes Doors, Top

Signs & Back Panels

| Rates Per Car Per 4-Weeks                          |          |          |           |
|----------------------------------------------------|----------|----------|-----------|
|                                                    | 4 Weeks  | 12 Weeks | 12 Weeks+ |
| Full Exterior Wrap*                                | \$3000   | \$2800   | \$2500    |
| Panel Wraps*                                       | \$600    | N/A      | N/A       |
| Newsletter, Social Media, Ride<br>Receipt Mentions | Included | Included | Included  |