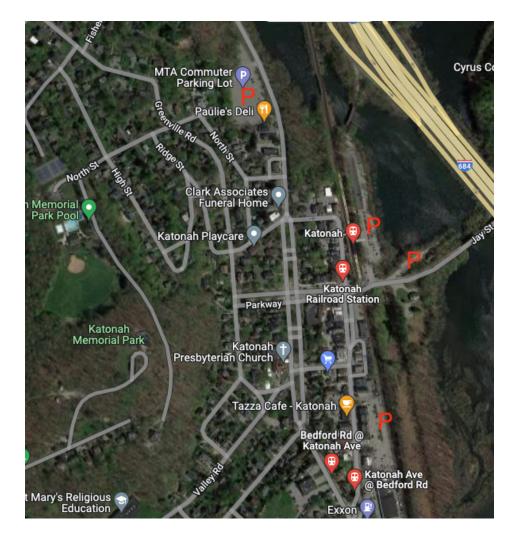

## Katonah Station

Lot 3 — 50 Woods Bridge Road (off Route 35) offers 115 "Metered Parking" spaces. The spaces are located along the perimeter of the lot. All spaces offer a maximum stay of 5 calendar days. The Parking Pay Station is at the southern most corner of the lot. Note that there is no metered handicap parking offered in Lot 3.

Lot 1 — 2 Jay Street offers handicapped and daily permit spaces. The two handicapped metered spaces (located near the entrance to the platform) are available 24 hours a day with a maximum stay of 5 calendar days. There are 7 non-metered handicapped spaces also. The daily permits are available only after 10:00 am and are limited to one calendar day. The Parking Pay Station is located under the stairwell leading to the platform on the parking lot side of the station, and that is where you can purchase daily permits. It is \$10 per day and expires at 11:59 pm same day. Payment is made at the pay station and then the receipt is placed face up on the dashboard of your car. You may park in any open space.

Katonah Train Station Shuttle link and route map: https://www.hartransit.com/routes/shuttles/ridgefield-katonah

Please see photos below of bike parking and automobile parking.

The current parking lots in which permits are sold include: