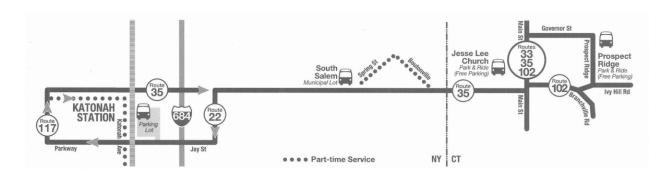

## PE6\_Action\_AccesstoPublicTransit

We are seeking 5 points for this action.

- We have several parking lots to service our MetroNorth train station allowing community members to use public transportation to commute in Westchester to New York City. (1 point)
- There is a shuttle service called the Hart bus that provides transport from neighboring communities that do not have a MetroNorth station to access the Katonah station in Bedford. The shuttle bus provides access for residents of Ridgefield, CT and Lewisboro, NY (both communities without train stations) to use the Katonah station. (3 points)
- The shuttle is part of the HART transit system which is is a regional transit system and engages communities outside Bedford - <u>https://www.hartransit.com/schedules-maps</u> (1 point)
- Both train stations currently have bike parking and through Clean Energy Community, Bedford is installing additional bike barking (with shelter) at the Bedford Hills & Katonah station.
- Additionally, with two additional Clean Energy Community grants we are installing a covered bus shelter with solar lighting at the most used bus stop in Bedford. The location was chosen based on a study done by Westchester County.

Katonah Train Station Shuttle link and route map: https://www.hartransit.com/routes/shuttles/ridgefield-katonah

Please see photos below of bike parking and automobile parking.

The current parking lots in which permits are sold include: