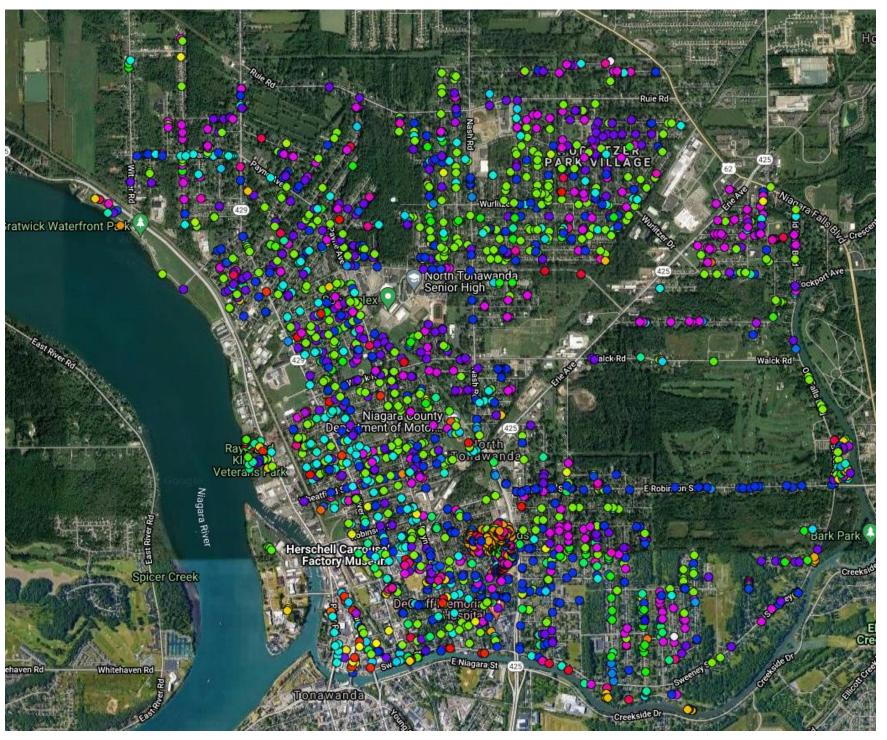

## Tree Inventory North Tonawanda

| Alder buckthorn                         | O Cock                                  |
|-----------------------------------------|-----------------------------------------|
| American basswood (66)                  | O Com                                   |
| American beech (11)                     | O Com                                   |
| American elm (55)                       | O Cork                                  |
| American hornbeam (16)                  | Corn                                    |
| American sycamore (4)                   | Crab                                    |
| Amur maple (4)                          | O Cucu                                  |
| Apple (10)                              | O Cutle                                 |
| Ash (2)                                 | O Doug                                  |
| Austrian pine (68)                      | Easte                                   |
| O Autumnalis cherry (3)                 | East                                    |
| 😑 Beech                                 | East                                    |
| 😑 Bigtooth aspen                        | 🔵 Easte                                 |
| Bitternut hickory (3)                   | 🔵 Easte                                 |
| 😑 Black alder (10)                      | 🔵 Easte                                 |
| 😑 Black cherry (330)                    | 🔵 Elm                                   |
| 😑 Black locust (23)                     | 🔵 Emp                                   |
| 😑 Black oak (126)                       | 🔵 Engli                                 |
| OBlack tupelo (2)                       | O Euro                                  |
| 😑 Black walnut (62)                     | O Euro                                  |
| OBlue spruce (135)                      | Euro                                    |
| OBoxelder (60)                          | Euro                                    |
| OBur oak (2)                            | <ul> <li>Euro</li> <li>Field</li> </ul> |
| O Burning bush                          | Fireb                                   |
| O Callery pear (148)                    | Flow                                    |
| O Cherry (2)                            | Free                                    |
| O Cherry plum (19)                      | Gink                                    |
| 🔵 China snow Peking lilac (2)           | O Gold                                  |
| O Chinese elm (2)                       | 🔵 Gray                                  |
| 🔵 Chinese magnolia; Saucer magnolia (3) | 🔵 Gray                                  |
|                                         |                                         |

| Cockspur hawthorn (23)     |  |
|----------------------------|--|
| Common chokecherry (36)    |  |
| Common pear (5)            |  |
| Corkscrew willow (9)       |  |
| Cornelian cherry (3)       |  |
| Crabapple (226)            |  |
| Crimson king maple (2,655) |  |
| Cucumber tree              |  |
| Cutleaf Norway maple (2)   |  |
| Douglas fir (3)            |  |
| Eastern cottonwood (132)   |  |
| Eastern hemlock (4)        |  |
| Eastern hophornbeam (136)  |  |
| Eastern red cedar (28)     |  |
| Eastern redbud (23)        |  |
| Eastern white pine (10)    |  |
| Elm                        |  |
| Empty Planting Site (500)  |  |
| English oak (4)            |  |
| European beech (3)         |  |
| European hornbeam          |  |
| European larch             |  |
| European mountain ash (3)  |  |
| European white birch (5)   |  |
| Field elm (27)             |  |
| Fireberry hawthorn         |  |
| Flowering dogwood (15)     |  |
| Freeman maple (178)        |  |
| Ginkgo (16)                |  |
| Golden chain tree          |  |
| Gray birch                 |  |
| Gray dogwood               |  |
|                            |  |

| 🔵 Green ash (152)                          |
|--------------------------------------------|
| <ul> <li>Hackberry</li> </ul>              |
| O Hardy rubber tree                        |
| OHawthorn (24)                             |
| 🔵 Hazelnut (2)                             |
| 🔵 Hedge maple (84)                         |
| O Hickory                                  |
| 🔵 Higan cherry (16)                        |
| O Honeylocust (906)                        |
| OHorsechestnut (179)                       |
| 🔵 Hydrangea tree                           |
| O Japanese maple (16)                      |
| O Japanese tree lilac (146)                |
| 🔵 Japanese zelkova (50)                    |
| 🔵 Katsura tree (5)                         |
| <ul> <li>Kentucky coffeetree</li> </ul>    |
| 🔵 Korean mountain ash (3)                  |
| 🔵 Kousa dogwood (6)                        |
| 🔵 Kwanzan cherry (14)                      |
| 🔵 Lilac (38)                               |
| 🔵 Littleleaf linden (123)                  |
| OLONDON planetree (65)                     |
| OMaple (3)                                 |
| OMockernut hickory (13)                    |
| OMulberry (12)                             |
| 🔵 Northern catalpa (49)                    |
| <ul> <li>Northern hackberry (2)</li> </ul> |
| Northern red oak (167)                     |
| ONorthern white cedar (10)                 |
| Norway maple (1,860)                       |
| Norway spruce (55)                         |
| 🔵 Ohio buckeye                             |

| Okame cherry (3)                                             | Sweetgum (5)                    |
|--------------------------------------------------------------|---------------------------------|
| Overcup oak (3)                                              | Sycamore maple (45)             |
| Paper birch (6)                                              | 🔴 Tatarian maple (22)           |
| Paperbark maple (9)                                          | Tree of heaven (55)             |
| Paradise apple                                               | Tulip tree (20)                 |
| Pear (2)                                                     | Turkish hazelnut (4)            |
| Pignut hickory (6)                                           | 🔴 Viburnum (2)                  |
| Pin oak (25)                                                 | Weeping birch (3)               |
| 🔵 Plum                                                       | Weeping cherry                  |
| <ul> <li>Purple blow maple (5)</li> </ul>                    | 🔴 White ash (173)               |
| Purpleleaf sand cherry (2)                                   | 🔴 White fir (3)                 |
| O Quaking aspen                                              | White oak (84)                  |
| Red maple (1,583)                                            | White spruce (2)                |
| River birch (18)                                             | • Willow (70)                   |
| Rocky Mountain juniper (15)                                  | Witch hazel                     |
| Rose-of-sharon (38)                                          | • Yew (16)                      |
| Sargent cherry (6)                                           | • Yoshino flowering cherry (12) |
| Sassafras                                                    | O Not Specified (7)             |
| Scotch pine (16)                                             |                                 |
| Serviceberry (54)                                            |                                 |
| Shagbark hickory (4)                                         |                                 |
| <ul> <li>Shingle oak (2)</li> <li>Siberian Alder</li> </ul>  |                                 |
|                                                              |                                 |
| Siberian elm (21)                                            |                                 |
| <ul> <li>Silver maple (1,588)</li> <li>Silverbell</li> </ul> |                                 |
| Smoke tree (3)                                               |                                 |
| Spire cherry                                                 |                                 |
| Staghorn sumac (6)                                           |                                 |
| Sugar maple (243)                                            |                                 |
| Swamp white oak (35)                                         |                                 |
|                                                              |                                 |
| Sweet cherry (40)                                            |                                 |